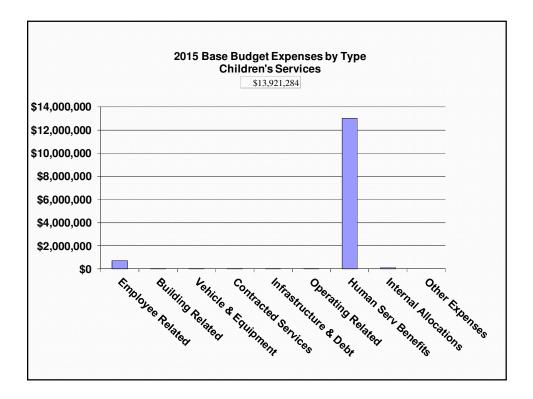

| Children's Servio |              | Rev | Net | FTE |
|-------------------|--------------|-----|-----|-----|
| Children Services | \$13,921,284 |     |     |     |
|                   |              |     |     |     |