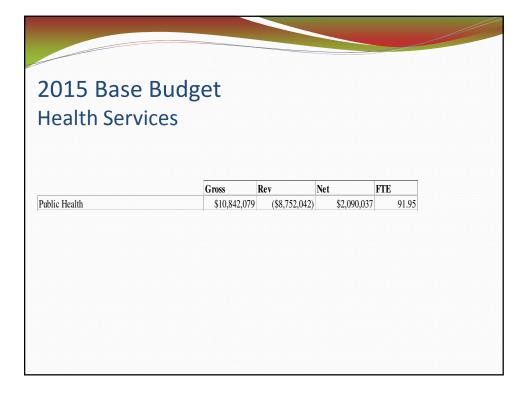

## 2015 Base Budget Health & Family Services

| Health & Family Services         | Gross         | Rev            | Net          | FTE    |
|----------------------------------|---------------|----------------|--------------|--------|
| Health & Family Services - Admin | \$70,265      | \$0            | \$70,265     | 2.00   |
| Children Services                | \$13,921,284  | (\$12,573,032) | \$1,348,252  | 8.00   |
| Public Health                    | \$10,842,079  | (\$8,752,042)  | \$2,090,037  | 91.95  |
| Employment & Social Services     | \$42,077,221  | (\$35,169,778) | \$6,907,443  | 88.57  |
| Seniors Services                 | \$27,809,364  | (\$22,564,317) | \$5,245,047  | 277.27 |
| Housing Services                 | \$12,581,135  | (\$5,222,650)  | \$7,358,485  | 19.94  |
| Total Health & Family Services   | \$107,301,348 | (\$84,281,819) | \$23,019,529 | 487.73 |