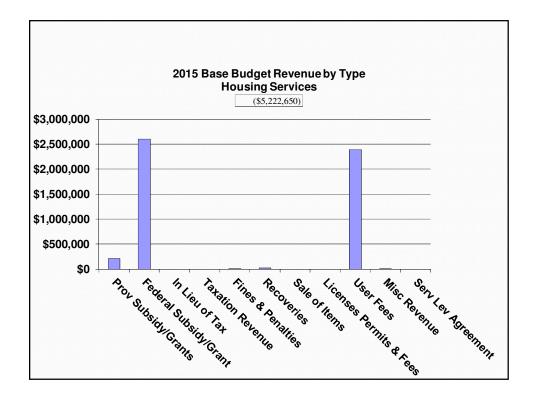

| Gross         Rev         Net         FTE           Housing Services         \$12,581,135         (\$5,222,650)         \$7,358,485         19.9 | Housing Servic   | es           |               |             |       |
|--------------------------------------------------------------------------------------------------------------------------------------------------|------------------|--------------|---------------|-------------|-------|
| Housing Services \$12,581,135 (\$5,222,650) \$7,358,485 19.9                                                                                     |                  | Gross        | Rev N         | et          | FTE   |
|                                                                                                                                                  | Housing Services | \$12,581,135 | (\$5,222,650) | \$7,358,485 | 19.94 |
|                                                                                                                                                  |                  |              |               |             |       |