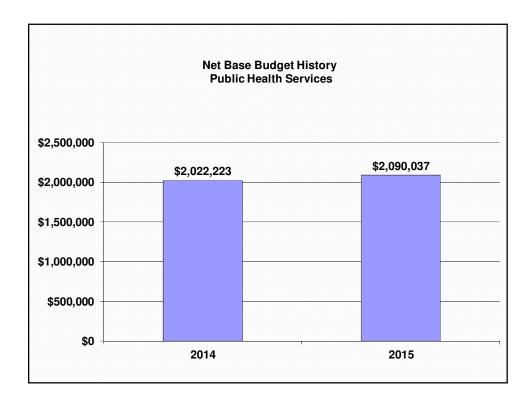

## 2015 Base Budget Health & Family Services

| Health & Family Services         | Gross         | Rev            | Net          | FTE    |
|----------------------------------|---------------|----------------|--------------|--------|
| Health & Family Services - Admin | \$70,265      | \$0            | \$70,265     | 2.00   |
| Children Services                | \$13,921,284  | (\$12,573,032) | \$1,348,252  | 8.00   |
| Public Health                    | \$10,842,079  | (\$8,752,042)  | \$2,090,037  | 91.95  |
| Employment & Social Services     | \$42,077,221  | (\$35,169,778) | \$6,907,443  | 88.57  |
| Seniors Services                 | \$27,809,364  | (\$22,564,317) | \$5,245,047  | 277.27 |
| Housing Services                 | \$12,581,135  | (\$5,222,650)  | \$7,358,485  | 19.94  |
| Total Health & Family Services   | \$107,301,348 | (\$84,281,819) | \$23,019,529 | 487.73 |