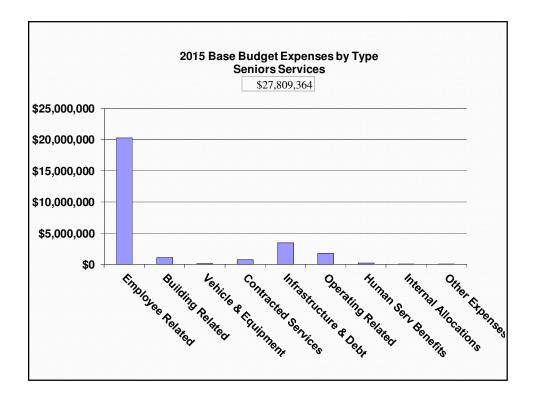

| 2015 Base        | Budget       |     |     |     |
|------------------|--------------|-----|-----|-----|
| Seniors Serv     |              |     |     |     |
|                  |              |     |     |     |
|                  | Gross        | Rev | Net | FTE |
| Seniors Services | \$27,809,364 |     |     |     |
|                  |              |     |     |     |
|                  |              |     |     |     |
|                  |              |     |     |     |
|                  |              |     |     |     |
|                  |              |     |     |     |