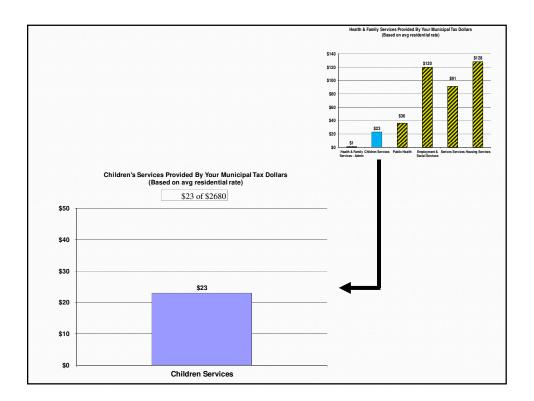

| Children's Servio |              | Rev | Net | FTE |
|-------------------|--------------|-----|-----|-----|
| Children Services | \$13,921,284 |     |     |     |
|                   |              |     |     |     |