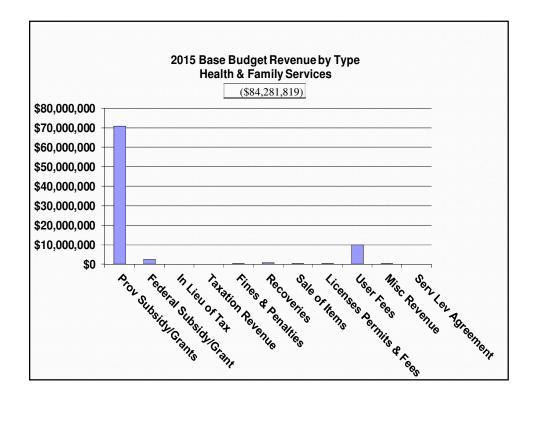

## 2015 Base Budget Health & Family Services

| Health & Family Services         | Gross         | Rev            | Net          | FTE    |
|----------------------------------|---------------|----------------|--------------|--------|
| Health & Family Services - Admin | \$70,265      | \$0            | \$70,265     | 2.00   |
| Children Services                | \$13,921,284  | (\$12,573,032) | \$1,348,252  | 8.00   |
| Public Health                    | \$10,842,079  | (\$8,752,042)  | \$2,090,037  | 91.95  |
| Employment & Social Services     | \$42,077,221  | (\$35,169,778) | \$6,907,443  | 88.57  |
| Seniors Services                 | \$27,809,364  | (\$22,564,317) | \$5,245,047  | 277.27 |
| Housing Services                 | \$12,581,135  | (\$5,222,650)  | \$7,358,485  | 19.94  |
| Total Health & Family Services   | \$107,301,348 | (\$84,281,819) | \$23,019,529 | 487.73 |