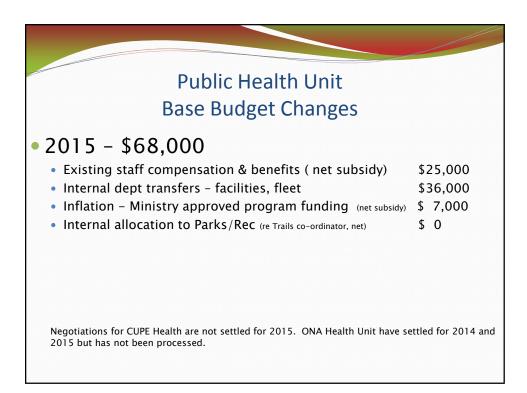

## 2015 Base Budget Health & Family Services

| Health & Family Services         | Gross         | Rev            | Net          | FTE    |
|----------------------------------|---------------|----------------|--------------|--------|
| Health & Family Services - Admin | \$70,265      | \$0            | \$70,265     | 2.00   |
| Children Services                | \$13,921,284  | (\$12,573,032) | \$1,348,252  | 8.00   |
| Public Health                    | \$10,842,079  | (\$8,752,042)  | \$2,090,037  | 91.95  |
| Employment & Social Services     | \$42,077,221  | (\$35,169,778) | \$6,907,443  | 88.57  |
| Seniors Services                 | \$27,809,364  | (\$22,564,317) | \$5,245,047  | 277.27 |
| Housing Services                 | \$12,581,135  | (\$5,222,650)  | \$7,358,485  | 19.94  |
| Total Health & Family Services   | \$107,301,348 | (\$84,281,819) | \$23,019,529 | 487.73 |