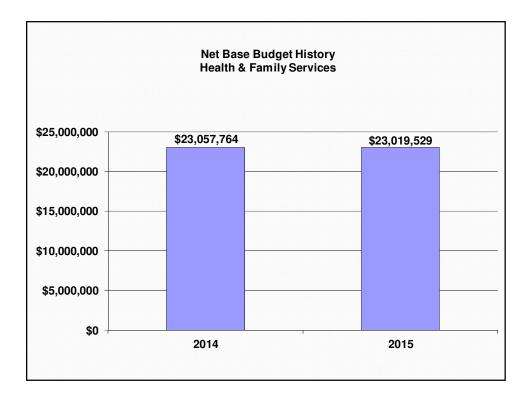

## 2015 Base Budget Health & Family Services

| Health & Family Services         | Gross         | Rev            | Net          | FTE    |
|----------------------------------|---------------|----------------|--------------|--------|
| Health & Family Services - Admin | \$70,265      | \$0            | \$70,265     | 2.00   |
| Children Services                | \$13,921,284  | (\$12,573,032) | \$1,348,252  | 8.00   |
| Public Health                    | \$10,842,079  | (\$8,752,042)  | \$2,090,037  | 91.95  |
| Employment & Social Services     | \$42,077,221  | (\$35,169,778) | \$6,907,443  | 88.57  |
| Seniors Services                 | \$27,809,364  | (\$22,564,317) | \$5,245,047  | 277.27 |
| Housing Services                 | \$12,581,135  | (\$5,222,650)  | \$7,358,485  | 19.94  |
| Total Health & Family Services   | \$107,301,348 | (\$84,281,819) | \$23,019,529 | 487.73 |