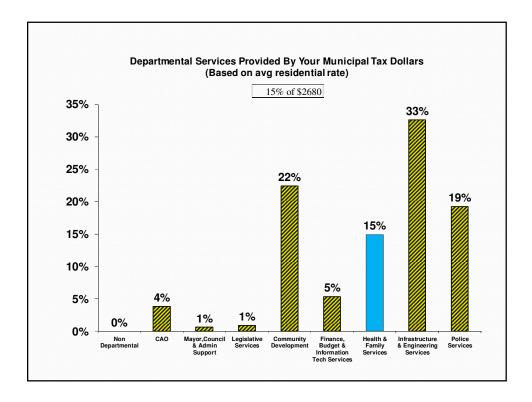

## 2015 Base Budget Health & Family Services

| Health & Family Services         | Gross         | Rev            | Net          | FTE    |
|----------------------------------|---------------|----------------|--------------|--------|
| Health & Family Services - Admin | \$70,265      | \$0            | \$70,265     | 2.00   |
| Children Services                | \$13,921,284  | (\$12,573,032) | \$1,348,252  | 8.00   |
| Public Health                    | \$10,842,079  | (\$8,752,042)  | \$2,090,037  | 91.95  |
| Employment & Social Services     | \$42,077,221  | (\$35,169,778) | \$6,907,443  | 88.57  |
| Seniors Services                 | \$27,809,364  | (\$22,564,317) | \$5,245,047  | 277.27 |
| Housing Services                 | \$12,581,135  | (\$5,222,650)  | \$7,358,485  | 19.94  |
| Total Health & Family Services   | \$107,301,348 | (\$84,281,819) | \$23,019,529 | 487.73 |