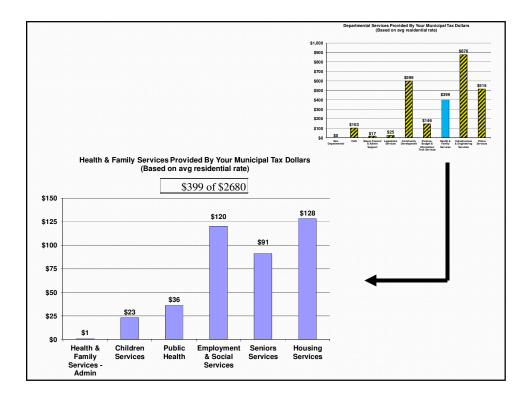

## 2015 Base Budget Health & Family Services

| Health & Family Services         | Gross         | Rev            | Net          | FTE    |
|----------------------------------|---------------|----------------|--------------|--------|
| Health & Family Services - Admin | \$70,265      | \$0            | \$70,265     | 2.00   |
| Children Services                | \$13,921,284  | (\$12,573,032) | \$1,348,252  | 8.00   |
| Public Health                    | \$10,842,079  | (\$8,752,042)  | \$2,090,037  | 91.95  |
| Employment & Social Services     | \$42,077,221  | (\$35,169,778) | \$6,907,443  | 88.57  |
| Seniors Services                 | \$27,809,364  | (\$22,564,317) | \$5,245,047  | 277.27 |
| Housing Services                 | \$12,581,135  | (\$5,222,650)  | \$7,358,485  | 19.94  |
| Total Health & Family Services   | \$107,301,348 | (\$84,281,819) | \$23,019,529 | 487.73 |

| Children's Servio |              | Rev | Net | FTE |
|-------------------|--------------|-----|-----|-----|
| Children Services | \$13,921,284 |     |     |     |
|                   |              |     |     |     |

| Employment an                |                       |                |                          | EFF         |
|------------------------------|-----------------------|----------------|--------------------------|-------------|
| Employment & Social Services | Gross<br>\$42,077,221 |                | Net<br>\$6,907,443       | FTE<br>88.5 |
|                              | ψτ2,077,221           | (\$55,107,776) | \$0,707, <del>11</del> 3 | 00.5        |
|                              |                       |                |                          |             |

| 2015 Base        | Budget       |     |     |     |
|------------------|--------------|-----|-----|-----|
| Seniors Serv     |              |     |     |     |
|                  |              |     |     |     |
|                  | Gross        | Rev | Net | FTE |
| Seniors Services | \$27,809,364 |     |     |     |
|                  |              |     |     |     |
|                  |              |     |     |     |
|                  |              |     |     |     |
|                  |              |     |     |     |
|                  |              |     |     |     |

| Gross         Rev         Net         FTE           Housing Services         \$12,581,135         (\$5,222,650)         \$7,358,485         19.9 | Housing Servic   | es           |               |             |       |
|--------------------------------------------------------------------------------------------------------------------------------------------------|------------------|--------------|---------------|-------------|-------|
| Housing Services \$12,581,135 (\$5,222,650) \$7,358,485 19.9                                                                                     |                  | Gross        | Rev N         | et          | FTE   |
|                                                                                                                                                  | Housing Services | \$12,581,135 | (\$5,222,650) | \$7,358,485 | 19.94 |
|                                                                                                                                                  |                  |              |               |             |       |