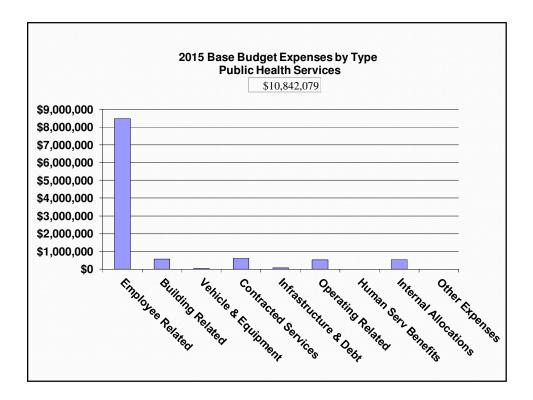

## 2015 Base Budget Health & Family Services

| Health & Family Services         | Gross         | Rev            | Net          | FTE    |
|----------------------------------|---------------|----------------|--------------|--------|
| Health & Family Services - Admin | \$70,265      | \$0            | \$70,265     | 2.00   |
| Children Services                | \$13,921,284  | (\$12,573,032) | \$1,348,252  | 8.00   |
| Public Health                    | \$10,842,079  | (\$8,752,042)  | \$2,090,037  | 91.95  |
| Employment & Social Services     | \$42,077,221  | (\$35,169,778) | \$6,907,443  | 88.57  |
| Seniors Services                 | \$27,809,364  | (\$22,564,317) | \$5,245,047  | 277.27 |
| Housing Services                 | \$12,581,135  | (\$5,222,650)  | \$7,358,485  | 19.94  |
| Total Health & Family Services   | \$107,301,348 | (\$84,281,819) | \$23,019,529 | 487.73 |