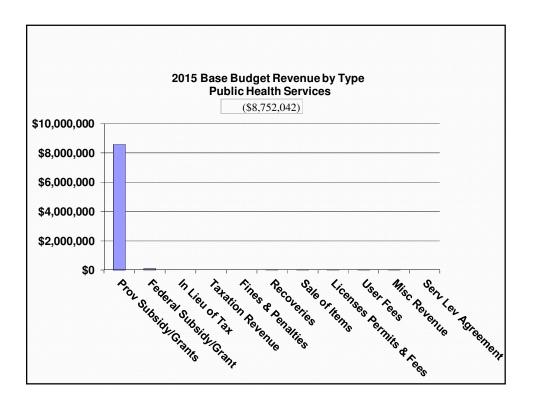

## 2015 Base Budget Health & Family Services

| Health & Family Services         | Gross         | Rev            | Net          | FTE    |
|----------------------------------|---------------|----------------|--------------|--------|
| Health & Family Services - Admin | \$70,265      | \$0            | \$70,265     | 2.00   |
| Children Services                | \$13,921,284  | (\$12,573,032) | \$1,348,252  | 8.00   |
| Public Health                    | \$10,842,079  | (\$8,752,042)  | \$2,090,037  | 91.95  |
| Employment & Social Services     | \$42,077,221  | (\$35,169,778) | \$6,907,443  | 88.57  |
| Seniors Services                 | \$27,809,364  | (\$22,564,317) | \$5,245,047  | 277.27 |
| Housing Services                 | \$12,581,135  | (\$5,222,650)  | \$7,358,485  | 19.94  |
| Total Health & Family Services   | \$107,301,348 | (\$84,281,819) | \$23,019,529 | 487.73 |