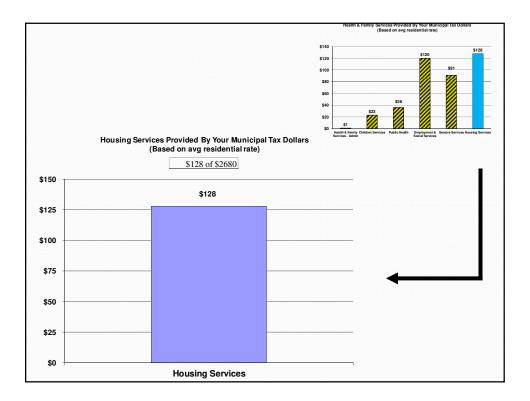

| Gross         Rev         Net         FTE           Housing Services         \$12,581,135         (\$5,222,650)         \$7,358,485         19.9 | Housing Servic   | es           |               |             |       |
|--------------------------------------------------------------------------------------------------------------------------------------------------|------------------|--------------|---------------|-------------|-------|
| Housing Services \$12,581,135 (\$5,222,650) \$7,358,485 19.9                                                                                     |                  | Gross        | Rev N         | et          | FTE   |
|                                                                                                                                                  | Housing Services | \$12,581,135 | (\$5,222,650) | \$7,358,485 | 19.94 |
|                                                                                                                                                  |                  |              |               |             |       |