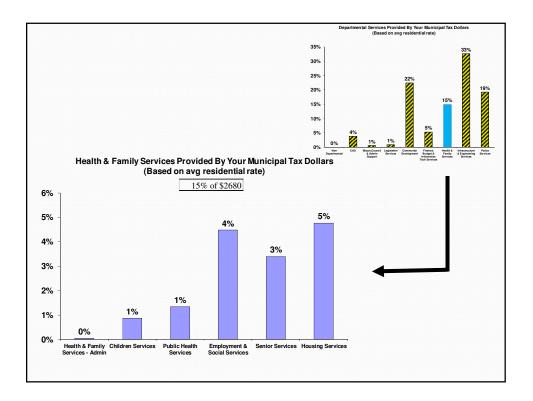

## 2015 Base Budget Health & Family Services

| Health & Family Services         | Gross         | Rev            | Net          | FTE    |
|----------------------------------|---------------|----------------|--------------|--------|
| Health & Family Services - Admin | \$70,265      | \$0            | \$70,265     | 2.00   |
| Children Services                | \$13,921,284  | (\$12,573,032) | \$1,348,252  | 8.00   |
| Public Health                    | \$10,842,079  | (\$8,752,042)  | \$2,090,037  | 91.95  |
| Employment & Social Services     | \$42,077,221  | (\$35,169,778) | \$6,907,443  | 88.57  |
| Seniors Services                 | \$27,809,364  | (\$22,564,317) | \$5,245,047  | 277.27 |
| Housing Services                 | \$12,581,135  | (\$5,222,650)  | \$7,358,485  | 19.94  |
| Total Health & Family Services   | \$107,301,348 | (\$84,281,819) | \$23,019,529 | 487.73 |

| Children's Servio |              | Rev | Net | FTE |
|-------------------|--------------|-----|-----|-----|
| Children Services | \$13,921,284 |     |     |     |
|                   |              |     |     |     |

| Employment an                |                       |                |                          | EFF         |
|------------------------------|-----------------------|----------------|--------------------------|-------------|
| Employment & Social Services | Gross<br>\$42,077,221 |                | Net<br>\$6,907,443       | FTE<br>88.5 |
|                              | ψτ2,077,221           | (\$55,107,776) | \$0,707, <del>11</del> 3 | 00.5        |
|                              |                       |                |                          |             |

| 2015 Base        | Budget       |     |     |     |
|------------------|--------------|-----|-----|-----|
| Seniors Serv     |              |     |     |     |
|                  |              |     |     |     |
|                  | Gross        | Rev | Net | FTE |
| Seniors Services | \$27,809,364 |     |     |     |
|                  |              |     |     |     |
|                  |              |     |     |     |
|                  |              |     |     |     |
|                  |              |     |     |     |
|                  |              |     |     |     |

| Gross         Rev         Net         FTE           Housing Services         \$12,581,135         (\$5,222,650)         \$7,358,485         19.9 | Housing Servic   | es           |               |             |       |
|--------------------------------------------------------------------------------------------------------------------------------------------------|------------------|--------------|---------------|-------------|-------|
| Housing Services \$12,581,135 (\$5,222,650) \$7,358,485 19.9                                                                                     |                  | Gross        | Rev N         | et          | FTE   |
|                                                                                                                                                  | Housing Services | \$12,581,135 | (\$5,222,650) | \$7,358,485 | 19.94 |
|                                                                                                                                                  |                  |              |               |             |       |