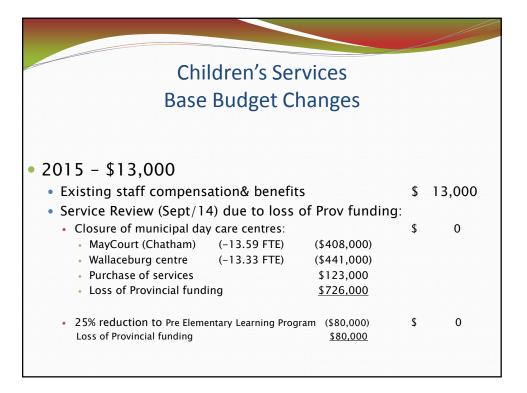

| Children's Servio |              | Rev | Net | FTE |
|-------------------|--------------|-----|-----|-----|
| Children Services | \$13,921,284 |     |     |     |
|                   |              |     |     |     |