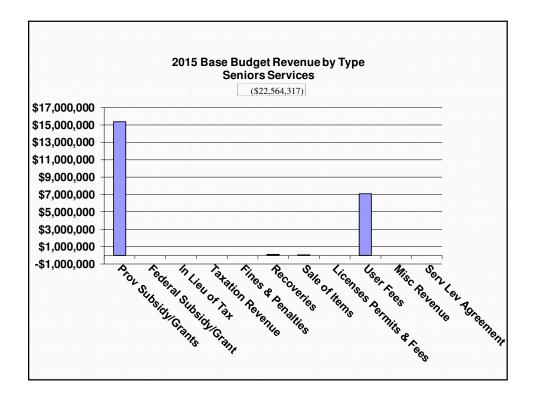

| 2015 Base        | Budget       |     |     |     |
|------------------|--------------|-----|-----|-----|
| Seniors Serv     |              |     |     |     |
|                  |              |     |     |     |
|                  | Gross        | Rev | Net | FTE |
| Seniors Services | \$27,809,364 |     |     |     |
|                  |              |     |     |     |
|                  |              |     |     |     |
|                  |              |     |     |     |
|                  |              |     |     |     |
|                  |              |     |     |     |