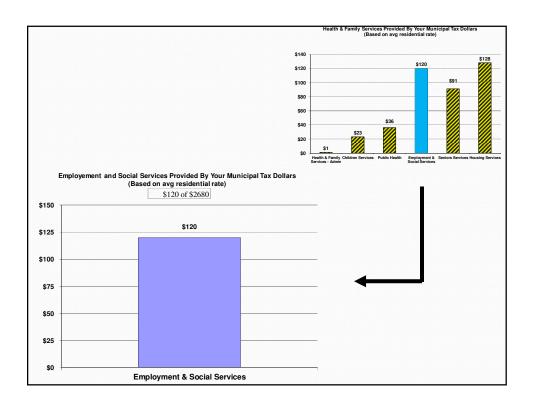

| Employment an                |                       |                |                          | EFF         |
|------------------------------|-----------------------|----------------|--------------------------|-------------|
| Employment & Social Services | Gross<br>\$42,077,221 |                | Net<br>\$6,907,443       | FTE<br>88.5 |
|                              | ψτ2,077,221           | (\$55,107,776) | \$0,707, <del>11</del> 3 | 00.5        |
|                              |                       |                |                          |             |