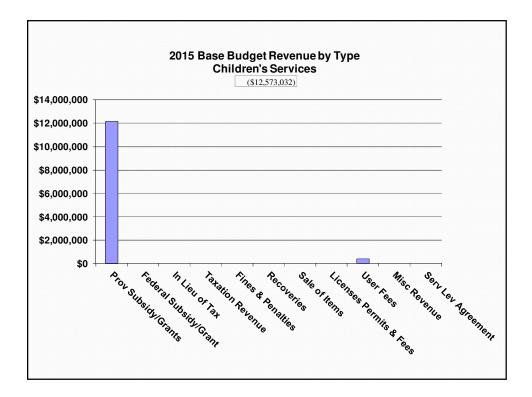

| Children's Servio |              | Rev | Net | FTE |
|-------------------|--------------|-----|-----|-----|
| Children Services | \$13,921,284 |     |     |     |
|                   |              |     |     |     |