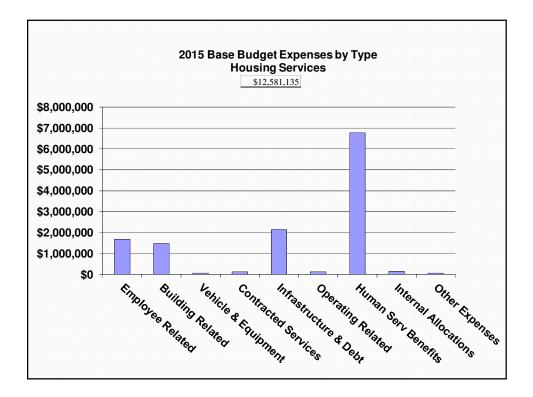

| Gross         Rev         Net         FTE           Housing Services         \$12,581,135         (\$5,222,650)         \$7,358,485         19.9 | Housing Servic   | es           |               |             |       |
|--------------------------------------------------------------------------------------------------------------------------------------------------|------------------|--------------|---------------|-------------|-------|
| Housing Services \$12,581,135 (\$5,222,650) \$7,358,485 19.9                                                                                     |                  | Gross        | Rev N         | et          | FTE   |
|                                                                                                                                                  | Housing Services | \$12,581,135 | (\$5,222,650) | \$7,358,485 | 19.94 |
|                                                                                                                                                  |                  |              |               |             |       |