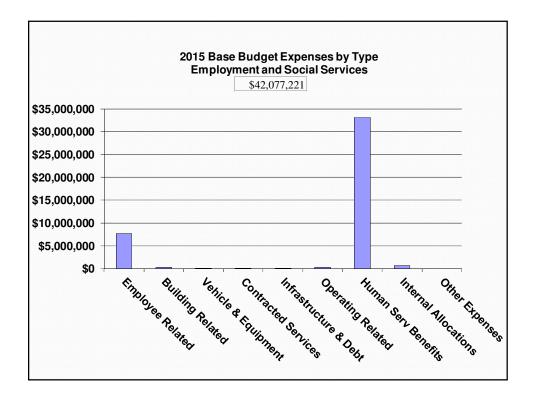

| Employment an                |                       |                |                          | EFF         |
|------------------------------|-----------------------|----------------|--------------------------|-------------|
| Employment & Social Services | Gross<br>\$42,077,221 |                | Net<br>\$6,907,443       | FTE<br>88.5 |
|                              | ψτ2,077,221           | (\$55,107,776) | \$0,707, <del>11</del> 3 | 00.5        |
|                              |                       |                |                          |             |