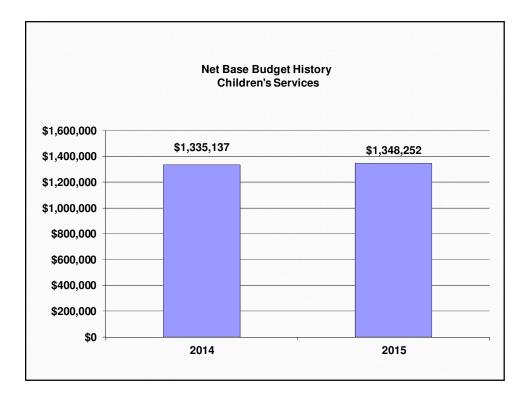

| Children's Servio |              | Rev | Net | FTE |
|-------------------|--------------|-----|-----|-----|
| Children Services | \$13,921,284 |     |     |     |
|                   |              |     |     |     |