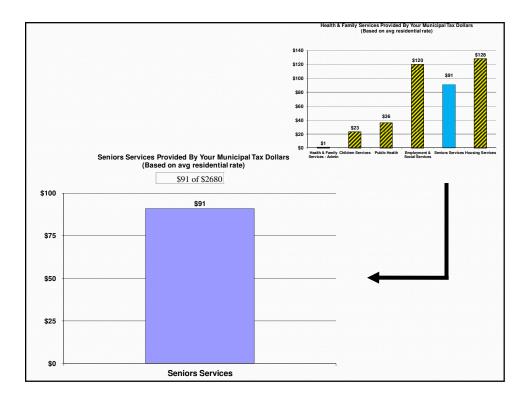

| 2015 Base        | Budget       |     |     |     |
|------------------|--------------|-----|-----|-----|
| Seniors Serv     |              |     |     |     |
|                  |              |     |     |     |
|                  | Gross        | Rev | Net | FTE |
| Seniors Services | \$27,809,364 |     |     |     |
|                  |              |     |     |     |
|                  |              |     |     |     |
|                  |              |     |     |     |
|                  |              |     |     |     |
|                  |              |     |     |     |