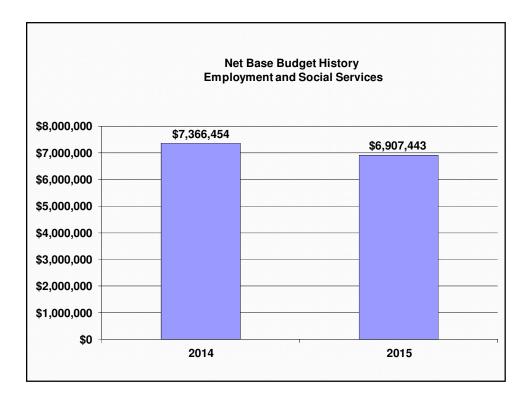

| Employment an                |                       |                |                          | EFF         |
|------------------------------|-----------------------|----------------|--------------------------|-------------|
| Employment & Social Services | Gross<br>\$42,077,221 |                | Net<br>\$6,907,443       | FTE<br>88.5 |
|                              | ψτ2,077,221           | (\$55,107,776) | \$0,707, <del>11</del> 3 | 00.5        |
|                              |                       |                |                          |             |