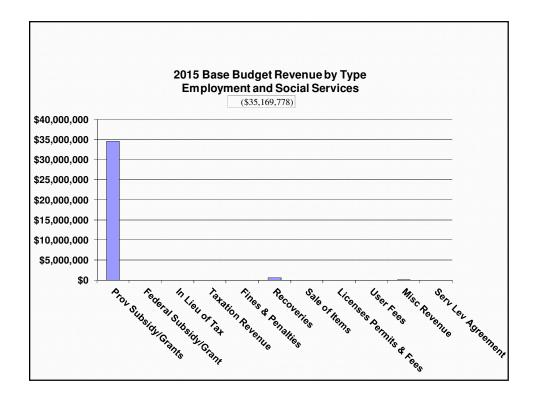

| Employment an                |                       |                |                          | EFF         |
|------------------------------|-----------------------|----------------|--------------------------|-------------|
| Employment & Social Services | Gross<br>\$42,077,221 |                | Net<br>\$6,907,443       | FTE<br>88.5 |
|                              | ψτ2,077,221           | (\$55,107,776) | \$0,707, <del>11</del> 3 | 00.5        |
|                              |                       |                |                          |             |