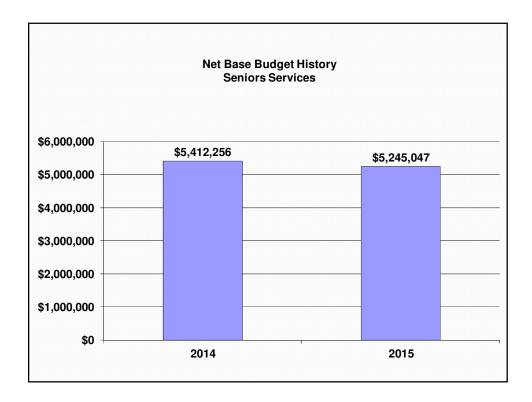

| 2015 Base        | Budget       |     |     |     |
|------------------|--------------|-----|-----|-----|
| Seniors Serv     |              |     |     |     |
|                  |              |     |     |     |
|                  | Gross        | Rev | Net | FTE |
| Seniors Services | \$27,809,364 |     |     |     |
|                  |              |     |     |     |
|                  |              |     |     |     |
|                  |              |     |     |     |
|                  |              |     |     |     |
|                  |              |     |     |     |