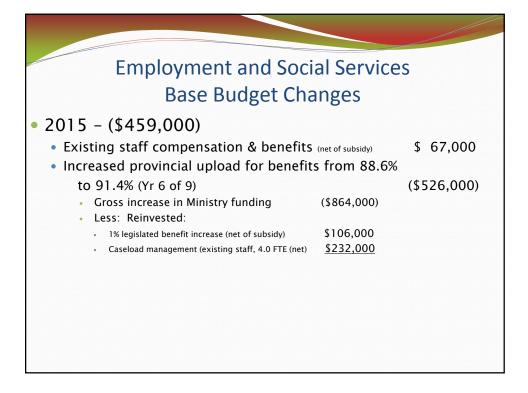

| Employment an                |                       |                |                          | EFF         |
|------------------------------|-----------------------|----------------|--------------------------|-------------|
| Employment & Social Services | Gross<br>\$42,077,221 |                | Net<br>\$6,907,443       | FTE<br>88.5 |
|                              | ψτ2,077,221           | (\$55,107,776) | \$0,707, <del>11</del> 3 | 00.5        |
|                              |                       |                |                          |             |