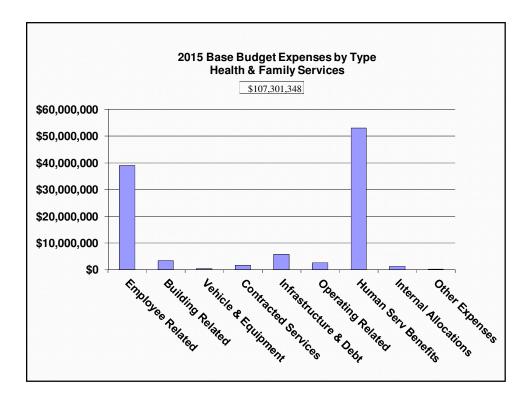

## 2015 Base Budget Health & Family Services

| Health & Family Services         | Gross         | Rev            | Net          | FTE    |
|----------------------------------|---------------|----------------|--------------|--------|
| Health & Family Services - Admin | \$70,265      | \$0            | \$70,265     | 2.00   |
| Children Services                | \$13,921,284  | (\$12,573,032) | \$1,348,252  | 8.00   |
| Public Health                    | \$10,842,079  | (\$8,752,042)  | \$2,090,037  | 91.95  |
| Employment & Social Services     | \$42,077,221  | (\$35,169,778) | \$6,907,443  | 88.57  |
| Seniors Services                 | \$27,809,364  | (\$22,564,317) | \$5,245,047  | 277.27 |
| Housing Services                 | \$12,581,135  | (\$5,222,650)  | \$7,358,485  | 19.94  |
| Total Health & Family Services   | \$107,301,348 | (\$84,281,819) | \$23,019,529 | 487.73 |