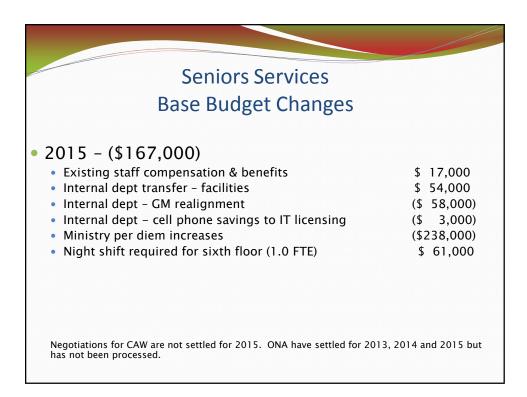

| (\$55,107,776) | \$0,707, <del>11</del> 3 | 00.5        |
|                              |                       |                |                          |             |













| 2015 Base        | Budget       |     |     |     |
|------------------|--------------|-----|-----|-----|
| Seniors Serv     |              |     |     |     |
|                  |              |     |     |     |
|                  | Gross        | Rev | Net | FTE |
| Seniors Services | \$27,809,364 |     |     |     |
|                  |              |     |     |     |
|                  |              |     |     |     |
|                  |              |     |     |     |
|                  |              |     |     |     |
|                  |              |     |     |     |













| Gross         Rev         Net         FTE           Housing Services         \$12,581,135         (\$5,222,650)         \$7,358,485         19.9 | Housing Servic   | es           |               |             |       |
|--------------------------------------------------------------------------------------------------------------------------------------------------|------------------|--------------|---------------|-------------|-------|
| Housing Services \$12,581,135 (\$5,222,650) \$7,358,485 19.9                                                                                     |                  | Gross        | Rev N         | et          | FTE   |
|