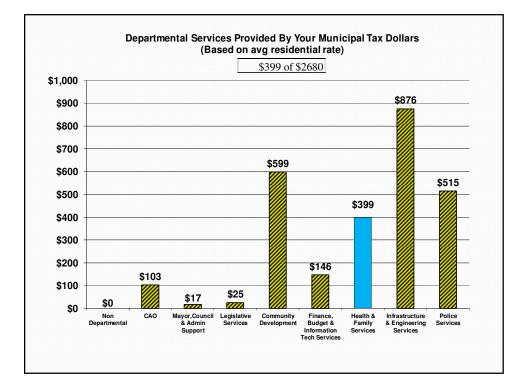

## 2015 Base Budget Health & Family Services

| Health & Family Services         | Gross         | Rev            | Net          | FTE    |
|----------------------------------|---------------|----------------|--------------|--------|
| Health & Family Services - Admin | \$70,265      | \$0            | \$70,265     | 2.00   |
| Children Services                | \$13,921,284  | (\$12,573,032) | \$1,348,252  | 8.00   |
| Public Health                    | \$10,842,079  | (\$8,752,042)  | \$2,090,037  | 91.95  |
| Employment & Social Services     | \$42,077,221  | (\$35,169,778) | \$6,907,443  | 88.57  |
| Seniors Services                 | \$27,809,364  | (\$22,564,317) | \$5,245,047  | 277.27 |
| Housing Services                 | \$12,581,135  | (\$5,222,650)  | \$7,358,485  | 19.94  |
| Total Health & Family Services   | \$107,301,348 | (\$84,281,819) | \$23,019,529 | 487.73 |