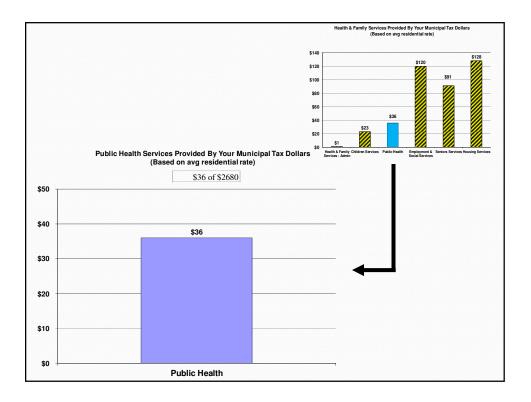

## 2015 Base Budget Health & Family Services

| Health & Family Services         | Gross         | Rev            | Net          | FTE    |
|----------------------------------|---------------|----------------|--------------|--------|
| Health & Family Services - Admin | \$70,265      | \$0            | \$70,265     | 2.00   |
| Children Services                | \$13,921,284  | (\$12,573,032) | \$1,348,252  | 8.00   |
| Public Health                    | \$10,842,079  | (\$8,752,042)  | \$2,090,037  | 91.95  |
| Employment & Social Services     | \$42,077,221  | (\$35,169,778) | \$6,907,443  | 88.57  |
| Seniors Services                 | \$27,809,364  | (\$22,564,317) | \$5,245,047  | 277.27 |
| Housing Services                 | \$12,581,135  | (\$5,222,650)  | \$7,358,485  | 19.94  |
| Total Health & Family Services   | \$107,301,348 | (\$84,281,819) | \$23,019,529 | 487.73 |